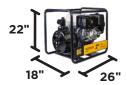

l the key information the user would need to operate.
- Higher pressure pump that displaces water like normal pumps, but also has the ability to spray water with the correct attachments.





Scan the QR code with your mobile device and discover more about this BE Water Pump.

#### **ENGINE**

MODEL: HONDA GX390

TYPE: AIR COOLED, 4-STROKE OHV

DISPLACEMENT: **389CC** 

FUEL TYPE: 86 OCTANE, UP TO 10% ETHANOL

OIL TYPE: SAE 10W30

#### **PUMP SPECS**

 INLET/OUTLET SIZE:
 2"
 SUCTION LIFT:
 26'

 GPM:
 140
 DISCHARGE LIFT:
 304'

 PSI:
 143
 TOTAL LIFT:
 330'

#### **PUMP REPLACEMENT PARTS**

PUMP KIT: 85.150.206
INLET/OUTLET: 50.002.282
IMPELLER: 50.002.261
SEAL KIT: 50.002.282
DRAIN PLUG: 50.002.263

#### **BOXED SIZE**

LxWxH: **26" x 18" x 22"**WEIGHT: **140 LBS** 

### **UNIT SIZE**



UNIT WEIGHT: 130 LBS

# **WARRANTY**

ENGINE: **3 YEARS**PUMP: **2 YEARS**UPC: **777897155754** 

12-2020