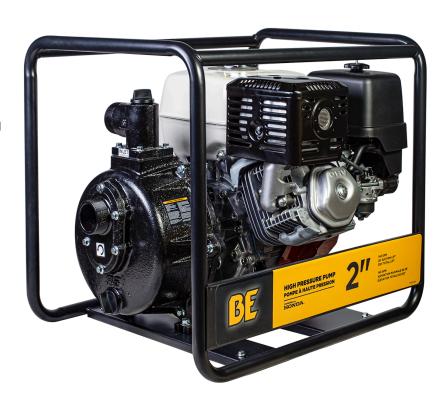

# 2" HIGH-PRESSURE WATER TRANSFER PUMP WITH HONDA GX390 ENGINE

COMMERCIAL

MODEL: HP-2013HR

## **FEATURES**

- Powerful pump system that increases pressure to deliver water over a longer distance.
- Commercial Honda engine with excellent weight to power ratio. Designed to be used all day, everyday.
- **Steel roll cage** protects the machine and provides ergonomic hand holds to easily maneuver it.
- Built-in data plate includes all the key information the user would need to operate.
- Higher pressure pump that displaces water like normal pumps, but also has the ability to spray water with the correct attachments.

#### **ENGINE**

MODEL: HONDA GX390

TYPE: AIR COOLED, 4-STROKE OHV

DISPLACEMENT: **389CC** 

FUEL TYPE: 86 OCTANE, UP TO 10% ETHANOL

OIL TYPE: SAE 10W30

#### **PUMP SPECS**

 INLET/OUTLET SIZE:
 2"
 SUCTION LIFT:
 26'

 GPM:
 140
 DISCHARGE LIFT:
 304'

 PSI:
 143
 TOTAL LIFT:
 330'

#### **PUMP REPLACEMENT PARTS**

PUMP KIT: 85.150.206
INLET/OUTLET: 50.002.282
IMPELLER: 50.002.261
SEAL KIT: 50.002.282
DRAIN PLUG: 50.002.263